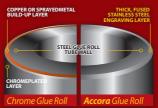

### **GLUE SETS GROUP** Stainless Steel Glue Rolls & Ceramic Doctor Rolls

# Industry leading precision & life expectancy.

ADVANCED METALLURGY Gone are short -lived conventional chrome and copper compositions; STAINLESS STEEL GLUE ROLLS AST stainless steel fusion manufacturing process (not simply build-up); **CERAMIC DOCTOR ROLLS** Proprietary super-hard, black mirror-finish ceramic; **PRECISION ENGRAVING** Multi-pass mechanical knurling; HIGHPRECISION Tightest T.I.R. & O.D. tolerances ensure the closest consistent gap possible;

#### What can Accora glue sets do for me?

Finally, accurate glue sets that deliver just the right amount of glue – job after job.

New metallurgy and precision manufacture give you a corrugating edge. Accora is built tough for longer roll life and built smart to help save on glue costs.

Here's how Accora stacks up against traditional glue sets:

**NEW METALLURGY** Gone are short-lived conventional chrome and copper compositions; **STAINLESS STEEL GLUE ROLLS** AST stainless steel fusion process;

**CERAMIC DOCTOR ROLLS** Proprietary super-hard, low-porosity black mirror-finish ceramic; ADVANCED ENGRAVINGS Standard & new engraving patterns - including finer line screens; HIGH-PRECISION Tighter T.I.R. & O.D. tolerances ensure closest consistent gap.