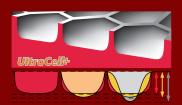

## **Conventional anilox. Unconventional quality.**

- **ADVANCED GEOMETRY** UltraCell cell shallow-profile geometry;
- HVOF LOW-POROSITY CERAMIC High-density, low-porosity Cr2O3-TiO2 ceramic;
- **INNOVATIVE LASER PROCESS** UltraMelt Multi-phase laser engraving;

<u> RraCell</u>

**PRINTABILITY** Whether solids, screens or linework, **GTT**<sup>CORR</sup> can reduce or eliminate mottling, pinholing, haloing and dot gain while delivering stronger and denser solids, and crisper and finer type and lines – often on the same ink station;

#### What can UltraCell anilox do for me?

UltraCell cell geometries are wider and shallower than CO<sub>2</sub> and conventional YAG laser-engraved rolls - up to 30% shallower.

Combined with UltraCell's unrivaled cell precision and ultra low-porosity ceramic, our innovations deliver these benefits: